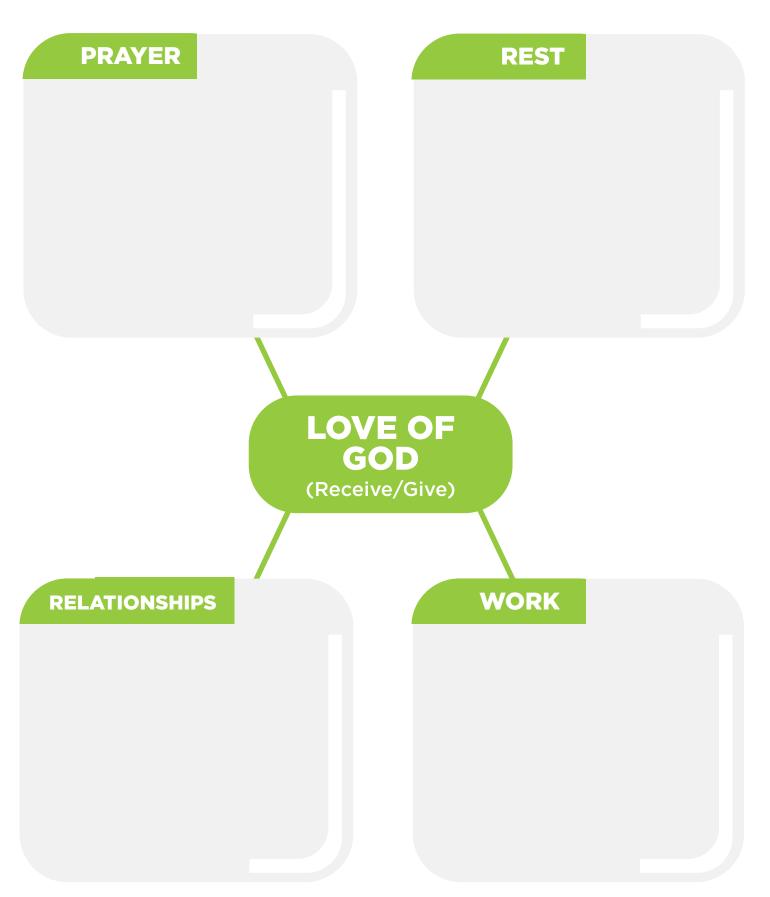

#### i. The "Rule of Life" as a Structure to Facilitate Loving Union

A Rule of Life is a trellis that helps us abide in Christ and become more fruitful spiritually. It is an intentional, conscious plan to keep God at the center of everything we do.

| A. History                                                                                                                                                                                                                                                                                                                                                                                                      |                             |
|-----------------------------------------------------------------------------------------------------------------------------------------------------------------------------------------------------------------------------------------------------------------------------------------------------------------------------------------------------------------------------------------------------------------|-----------------------------|
|                                                                                                                                                                                                                                                                                                                                                                                                                 |                             |
|                                                                                                                                                                                                                                                                                                                                                                                                                 |                             |
|                                                                                                                                                                                                                                                                                                                                                                                                                 |                             |
|                                                                                                                                                                                                                                                                                                                                                                                                                 |                             |
| B. Anchoring Your Life in God                                                                                                                                                                                                                                                                                                                                                                                   |                             |
|                                                                                                                                                                                                                                                                                                                                                                                                                 |                             |
|                                                                                                                                                                                                                                                                                                                                                                                                                 |                             |
|                                                                                                                                                                                                                                                                                                                                                                                                                 |                             |
|                                                                                                                                                                                                                                                                                                                                                                                                                 |                             |
|                                                                                                                                                                                                                                                                                                                                                                                                                 |                             |
| ii Crafting a Darcanal Dula of Life                                                                                                                                                                                                                                                                                                                                                                             |                             |
| ii. Crafting a Personal Rule of Life                                                                                                                                                                                                                                                                                                                                                                            |                             |
| Step 1<br>Write down everything you currently do (or hope to do) that nurtures your spiri                                                                                                                                                                                                                                                                                                                       | t and fills                 |
| Step 1 Write down everything you currently do (or hope to do) that nurtures your spiri you with delight (e.g. people, places, activities).                                                                                                                                                                                                                                                                      |                             |
| Step 1 Write down everything you currently do (or hope to do) that nurtures your spirityou with delight (e.g. people, places, activities). We ask that you think more broadly beyond such activities as prayer, going to church and Bible reading. Your list may include gardening, walking the dog, being in nature,                                                                                           | h, worship,<br>talking with |
| Step 1 Write down everything you currently do (or hope to do) that nurtures your spirityou with delight (e.g. people, places, activities). We ask that you think more broadly beyond such activities as prayer, going to church and Bible reading. Your list may include gardening, walking the dog, being in nature,                                                                                           | h, worship,<br>talking with |
| Step 1 Write down everything you currently do (or hope to do) that nurtures your spirityou with delight (e.g. people, places, activities). We ask that you think more broadly beyond such activities as prayer, going to church and Bible reading. Your list may include gardening, walking the dog, being in nature,                                                                                           | h, worship,<br>talking with |
| Step 1 Write down everything you currently do (or hope to do) that nurtures your spirityou with delight (e.g. people, places, activities). We ask that you think more broadly beyond such activities as prayer, going to church and Bible reading. Your list may include gardening, walking the dog, being in nature,                                                                                           | h, worship,<br>talking with |
| Step 1 Write down everything you currently do (or hope to do) that nurtures your spirityou with delight (e.g. people, places, activities). We ask that you think more broadly beyond such activities as prayer, going to church and Bible reading. Your list may include gardening, walking the dog, being in nature,                                                                                           | h, worship,<br>talking with |
| Step 1 Write down everything you currently do (or hope to do) that nurtures your spirityou with delight (e.g. people, places, activities). We ask that you think more broadly beyond such activities as prayer, going to church and Bible reading. Your list may include gardening, walking the dog, being in nature, close friends, cooking, painting, hobbies, or any number of other possibilities. List the | h, worship,<br>talking with |
| Step 1 Write down everything you currently do (or hope to do) that nurtures your spirityou with delight (e.g. people, places, activities). We ask that you think more broadly beyond such activities as prayer, going to church and Bible reading. Your list may include gardening, walking the dog, being in nature,                                                                                           | h, worship,<br>talking with |